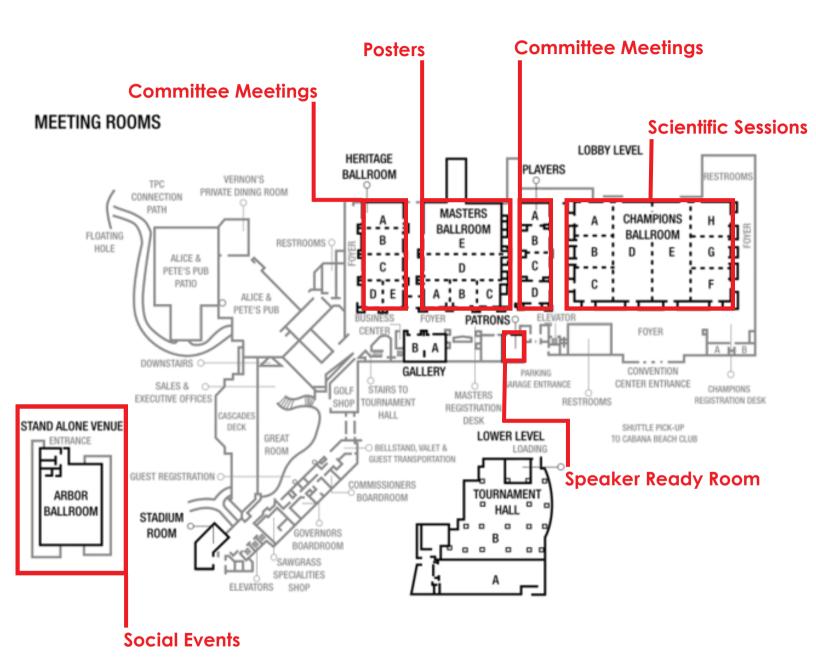

#### **Diversity and Inclusion Committee Event**

7:00 PM: Heritage DE Sawgrass Marriott

#### **Scientific Program Keynote Address**

David Swayne 8:15 AM: Champions Ballroom Sawgrass Marriott

#### **Scientific Symposium**

1:00 PM: Champions Ballroom Sawgrass Marriott

#### **Poster Session and Reception**

5:00 PM: Masters Ballroom Sawgrass Marriott

#### **Women's Network Committee Dinner**

6:30 PM: Arbor Ballroom Sawgrass Marriott

#### **Poultry Professionals Networking Event**

5:30 PM: Arbor Ballroom Sawgrass Marriott

#### **Lasher-Eckroade History Lecture**

Maricarmen Garcia 10:15 AM: Champions Ballroom Sawgrass Marriott

#### **Business Meeting**

10:45 AM: Champions Ballroom Sawgrass Marriott

#### **Awards Banquet**

5:30 PM: Arbor Ballroom Sawgrass Marriott